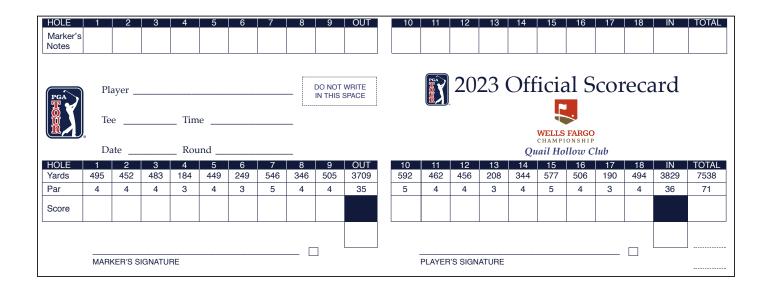

### 2023 Media Facts

**Event:** Wells Fargo Championship

**Date:** May 1-7, 2023

Site: Quail Hollow Club

3700 Gleneagles Road

Charlotte, NC

Par/Yardage: Par 71 / Yards: 7,538

Purse: \$20 million, 1st Place \$3,600,000