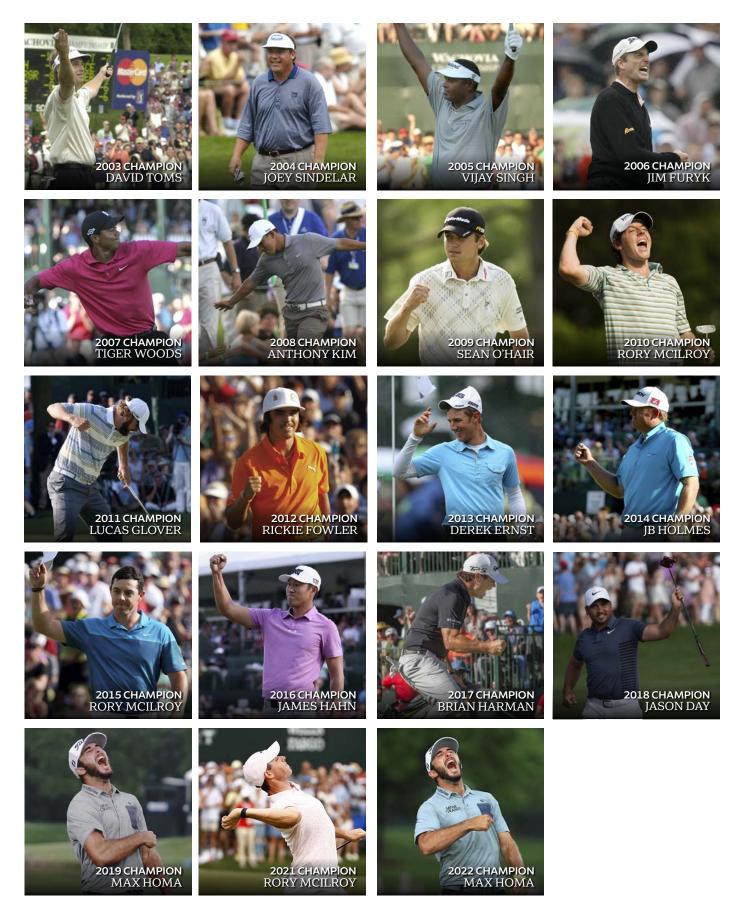

| Past Champions: | 2003 | David Toms*   | 2013 | Derek Ernst |
|-----------------|------|---------------|------|-------------|
| •               | 2004 | Ioev Sindelar | 2014 | I.B. Holmes |

| 2004 | Joey Sindelar | 2014 | J.B. Holmes   |
|------|---------------|------|---------------|
| 2005 | Vijay Singh*  | 2015 | Rory McIlroy* |
| 2006 | Jim Furyk*    | 2016 | James Hahn    |
| 2007 | Tiger Woods*  | 2017 | Brian Harman  |
| 2008 | Anthony Kim   | 2018 | Jason Day*    |
| 2009 | Sean O'Hair   | 2019 | Max Homa      |
|      |               |      |               |

2010 Rory McIlroy\* 2020 Cancelled due to COVID-19

2011 Lucas Glover\* 2021 Rory McIlroy (3)\* 2012 Rickie Fowler 2022 Max Homa (2)

Format: 72 holes of stroke play; After 36 holes, the field of 156 competitors is cut to the

## **Past Champions**