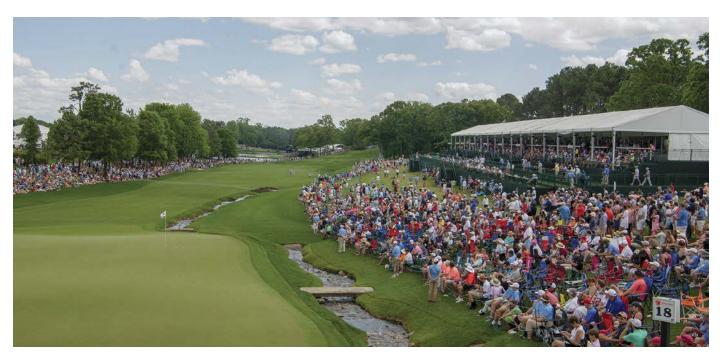

### The Green Mile

## The Green Mile (Holes 16-18) at Quail Hollow Club According to ShotLink

### Holes 16 through 18 Combined

The final 3 holes "Green Mile" at Quail Hollow Club have been the toughest 3 finishing holes on the PGA TOUR since 2003 with an average of +0.904 over par. In the 2020-21 season, the final three holes (16,17,18) played as the toughest finishing three holes on the PGA TOUR of non-major venues with a scoring average of +0.85. Since 2003, there have been 1,646 balls in the water on this three-hole stretch.