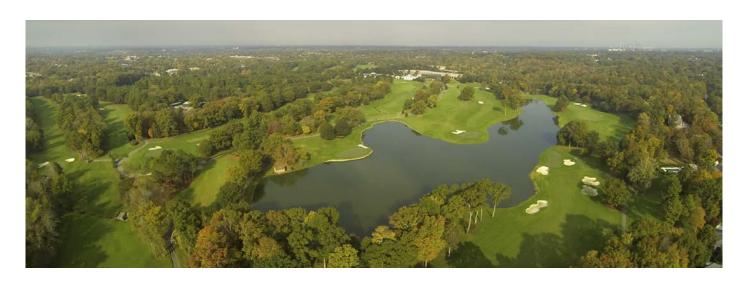

### THE GOLF COURSE

Located at 3700 Gleneagles Road in Charlotte, NC, Quail Hollow Club is one of the finest courses in the southeastern United States.

The course was originally designed by famed golf course architect George Cobb in 1961 to capture the beauty as well as challenging terrain of the Piedmont region. In the intervening years, the course underwent a series of improvements, including modifications of several holes by Arnold Palmer in 1986, and a redesign by Tom Fazio in 1997 and 2003. Quail Hollow Club has two signature holes. The par four, 14th is a dogleg left that can be

driven with a good tee shot. It measures 346 yards from the pro tees. A 15 acre lake frames the left side of the hole and the rough on that side slopes down to the water. The narrow landing area measures about 27 yards across and is guarded with two bunkers on each side. The two-tiered green is long and narrow with about 7100 square feet of putting surface. Two more bunkers guard the left front and middle of the green, and a collection area waits just off the right front of the green for short approach shots hit off line, or almost perfect drives. The area immediately left of the green slopes severely down 15 feet to the lake, so anything hit left has a very good chance of ending up in the hazard.

The 17th hole is a 221-yard par three over water. A rock wall rings this part of the lake and borders the left and front of the green. The tee shot must carry the water hazard, and a bunker that protects the center. The 6,500-square-foot green is undulated, and on the left side there is only six feet between the edge of the putting surface and water hazard. On the right lies a closely mown collection area for errant shots. The water will be the collection area on the left.