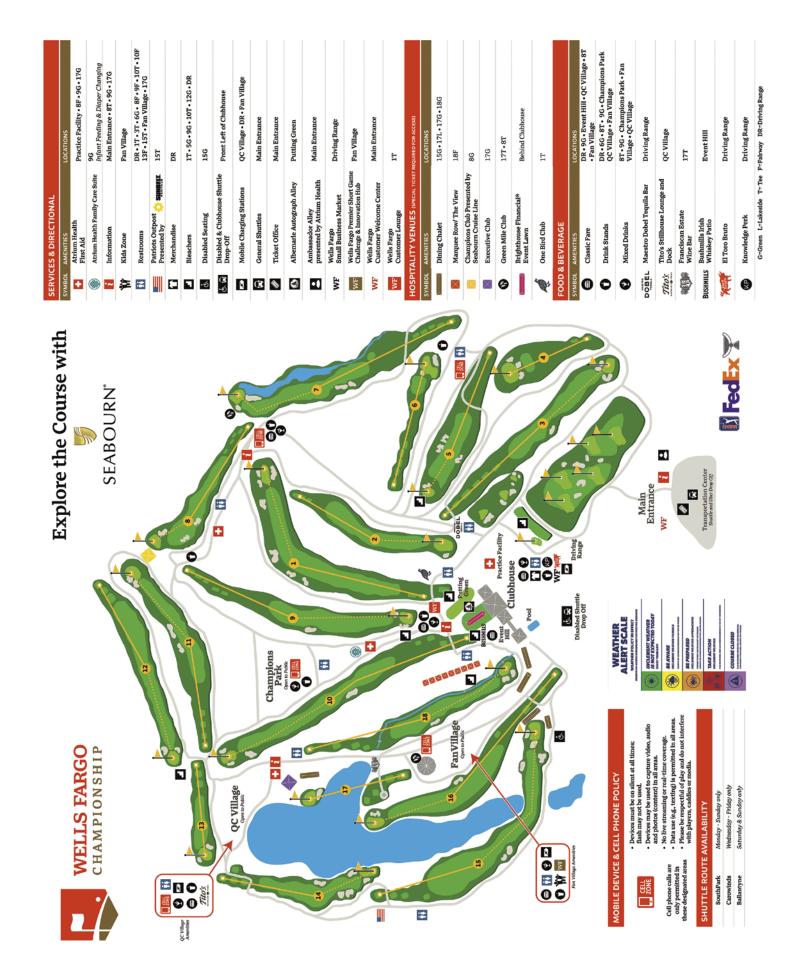

### The Green Mile

## The Green Mile (Holes 16-18) at Quail Hollow Club According to ShotLink

## The Green Mile

### The Green Mile (Holes 16-18) at Quail Hollow Club According to ShotLink